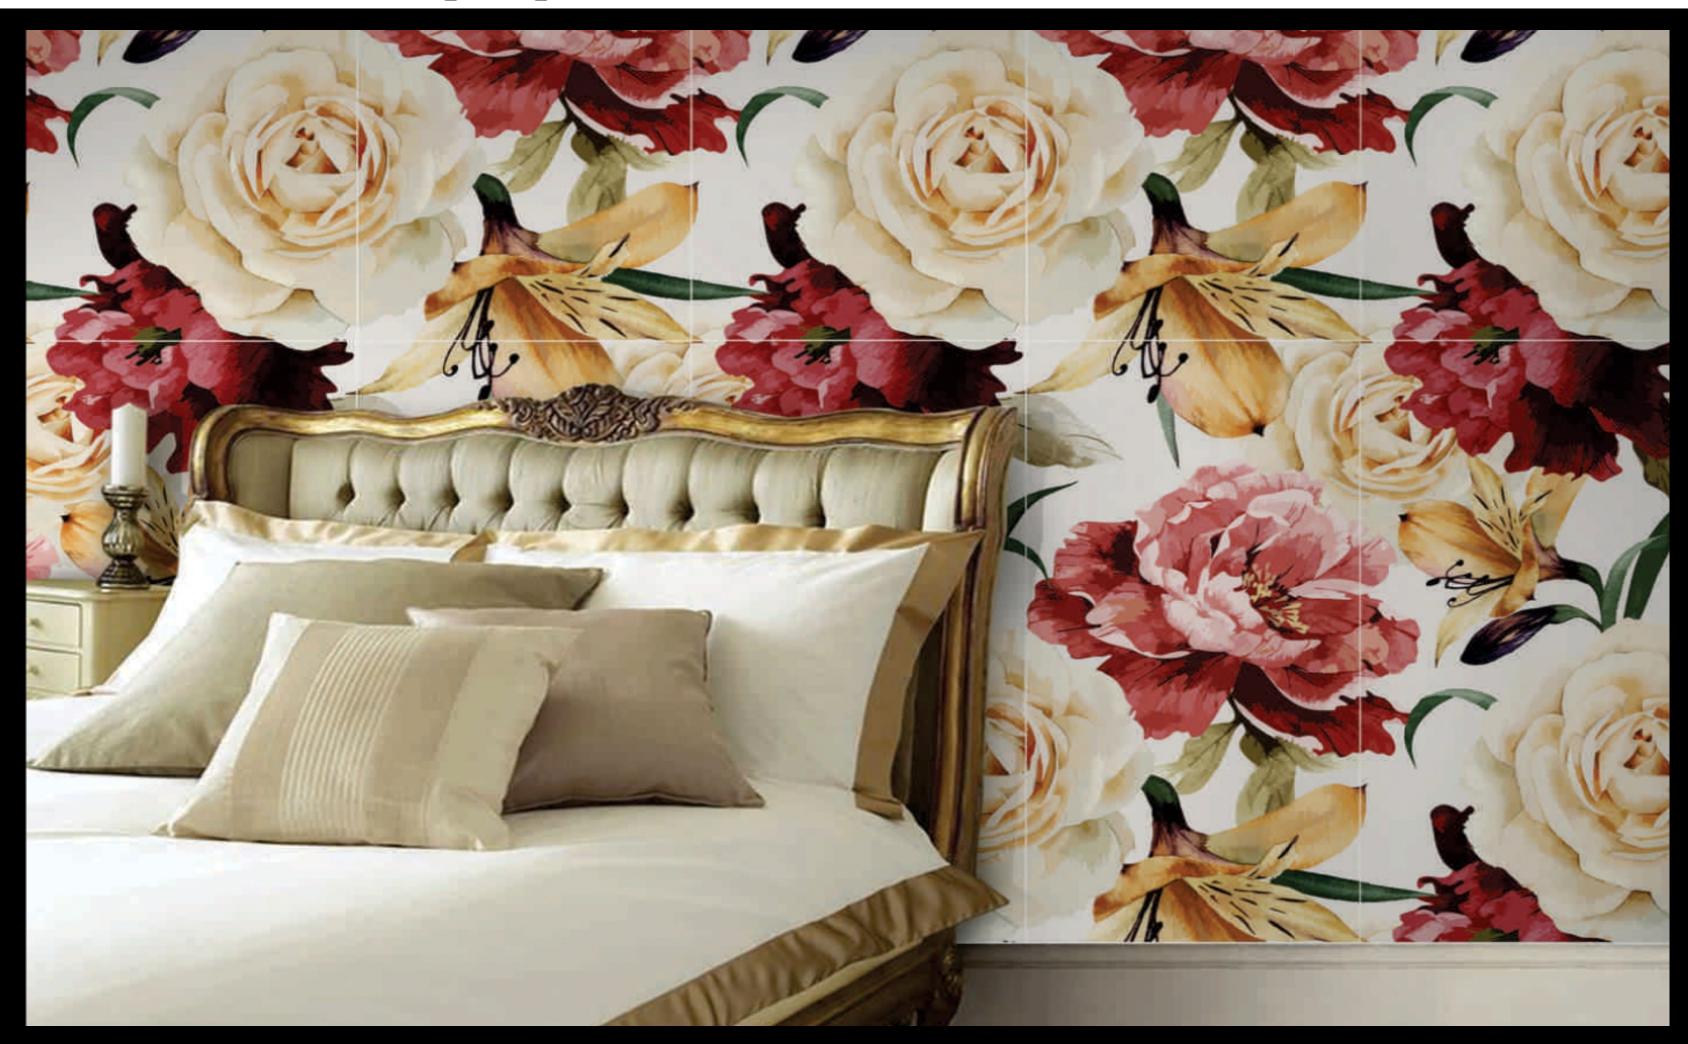

#### **CERAMIC WALLPAPER**

TILE SIZES 600X1200MM and 300X600MM ceramic wallpaper tiles used for whole wall decorate

#infinity size of wall possible

#finish glossy, satin mate & mate only

fs-wp-002026 600mmx1200mm