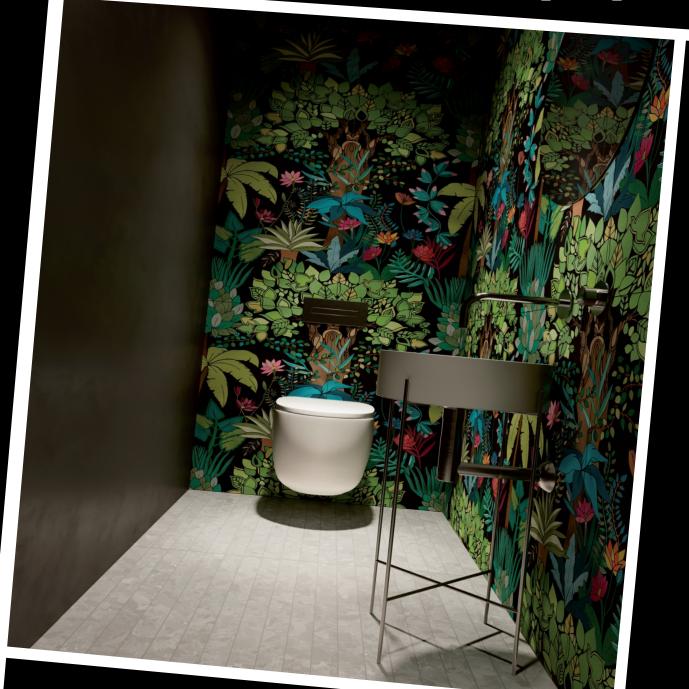

#### **CERAMIC WALLPAPER**

TILE SIZES 600X1200MM and 300X600MM ceramic wallpaper tiles used for whole wall decorate

#infinity size of wall possible

#finish glossy, satin mate & mate only

fs-wp-002026 600mmx1200mm