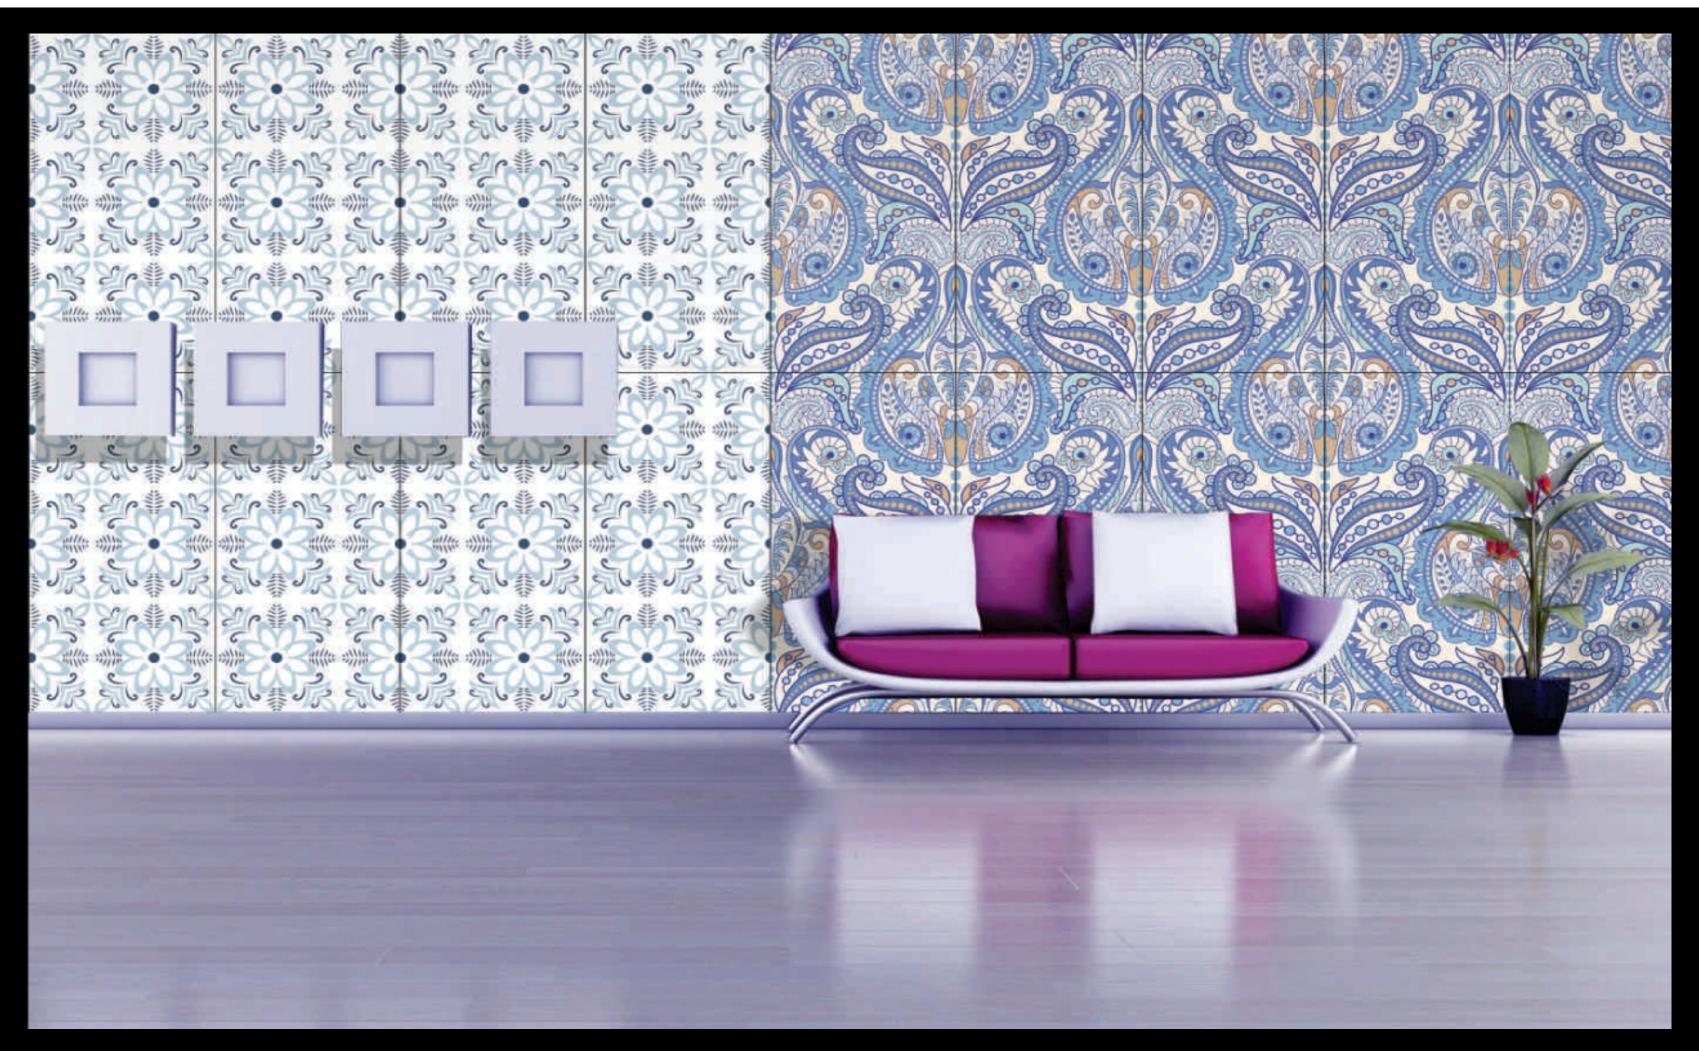

#### **CERAMIC WALLPAPER**

TILE SIZES 600X1200MM and 300X600MM ceramic wallpaper tiles used for whole wall decorate

#infinity size of wall possible

#finish glossy, satin mate & mate only

fs-wp-002026 600mmx1200mm