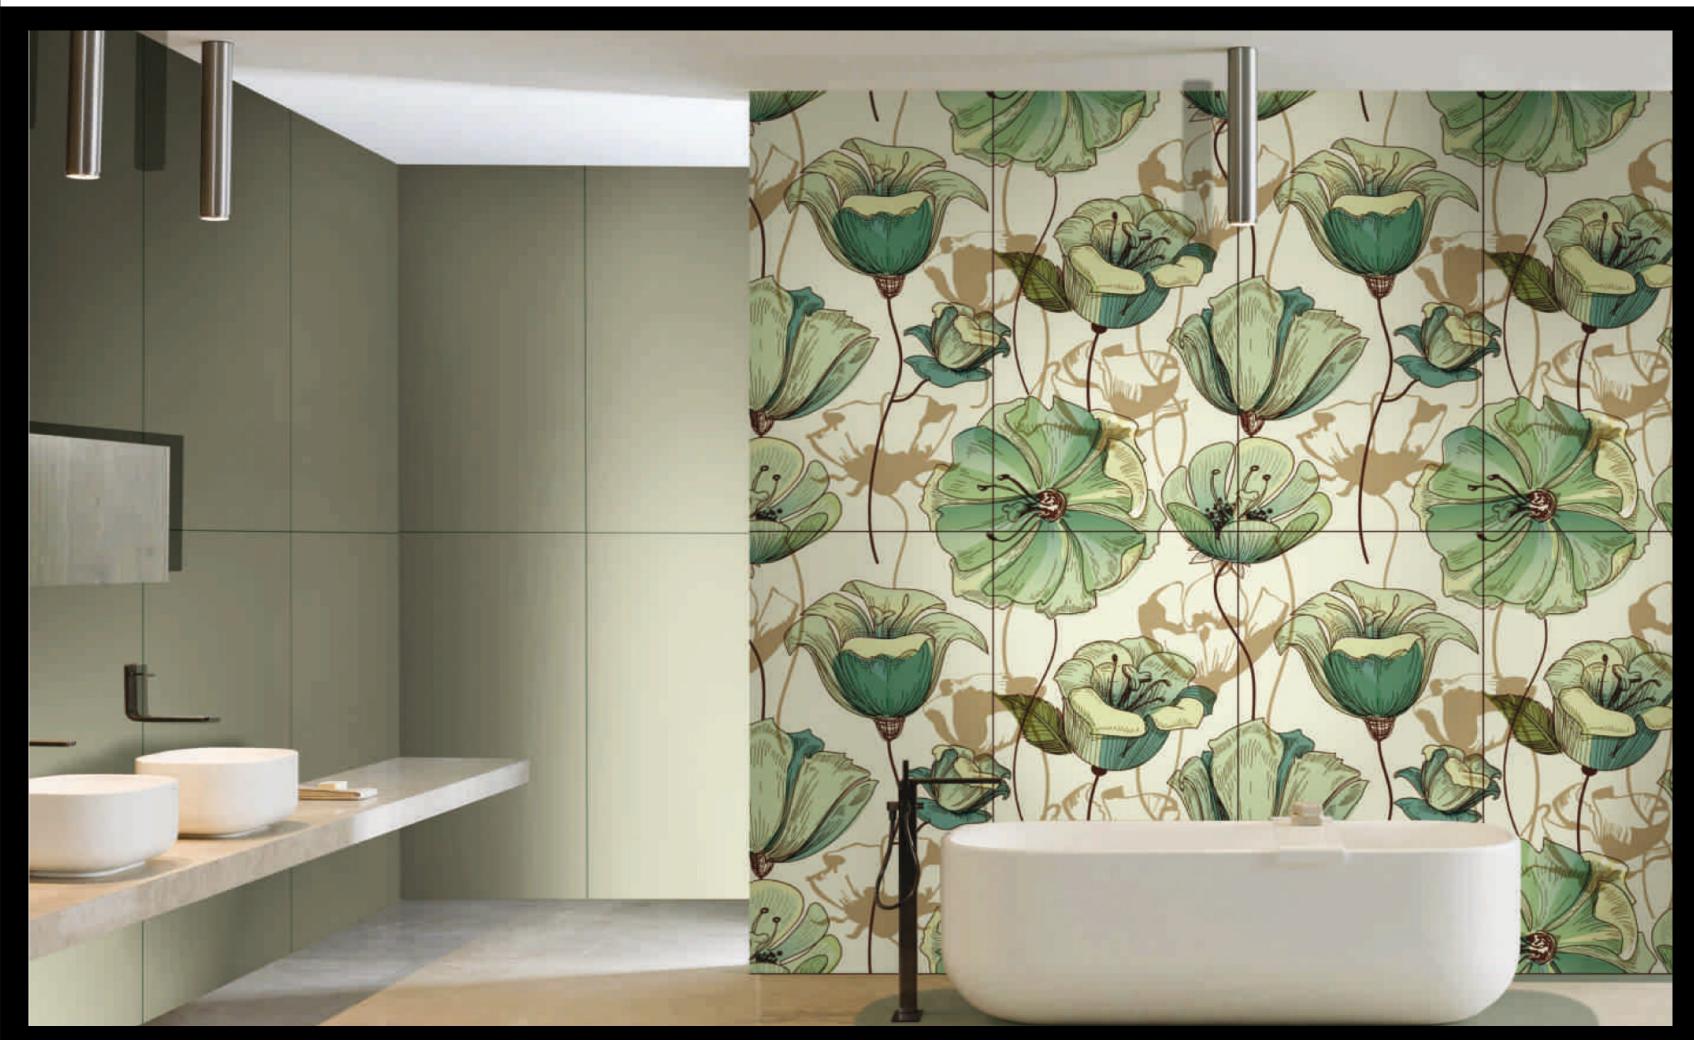

#### **CERAMIC WALLPAPER**

TILE SIZES 600X1200MM and 300X600MM ceramic wallpaper tiles used for whole wall decorate

#infinity size of wall possible

#finish glossy, satin mate & mate only

fs-wp-002026 600mmx1200mm