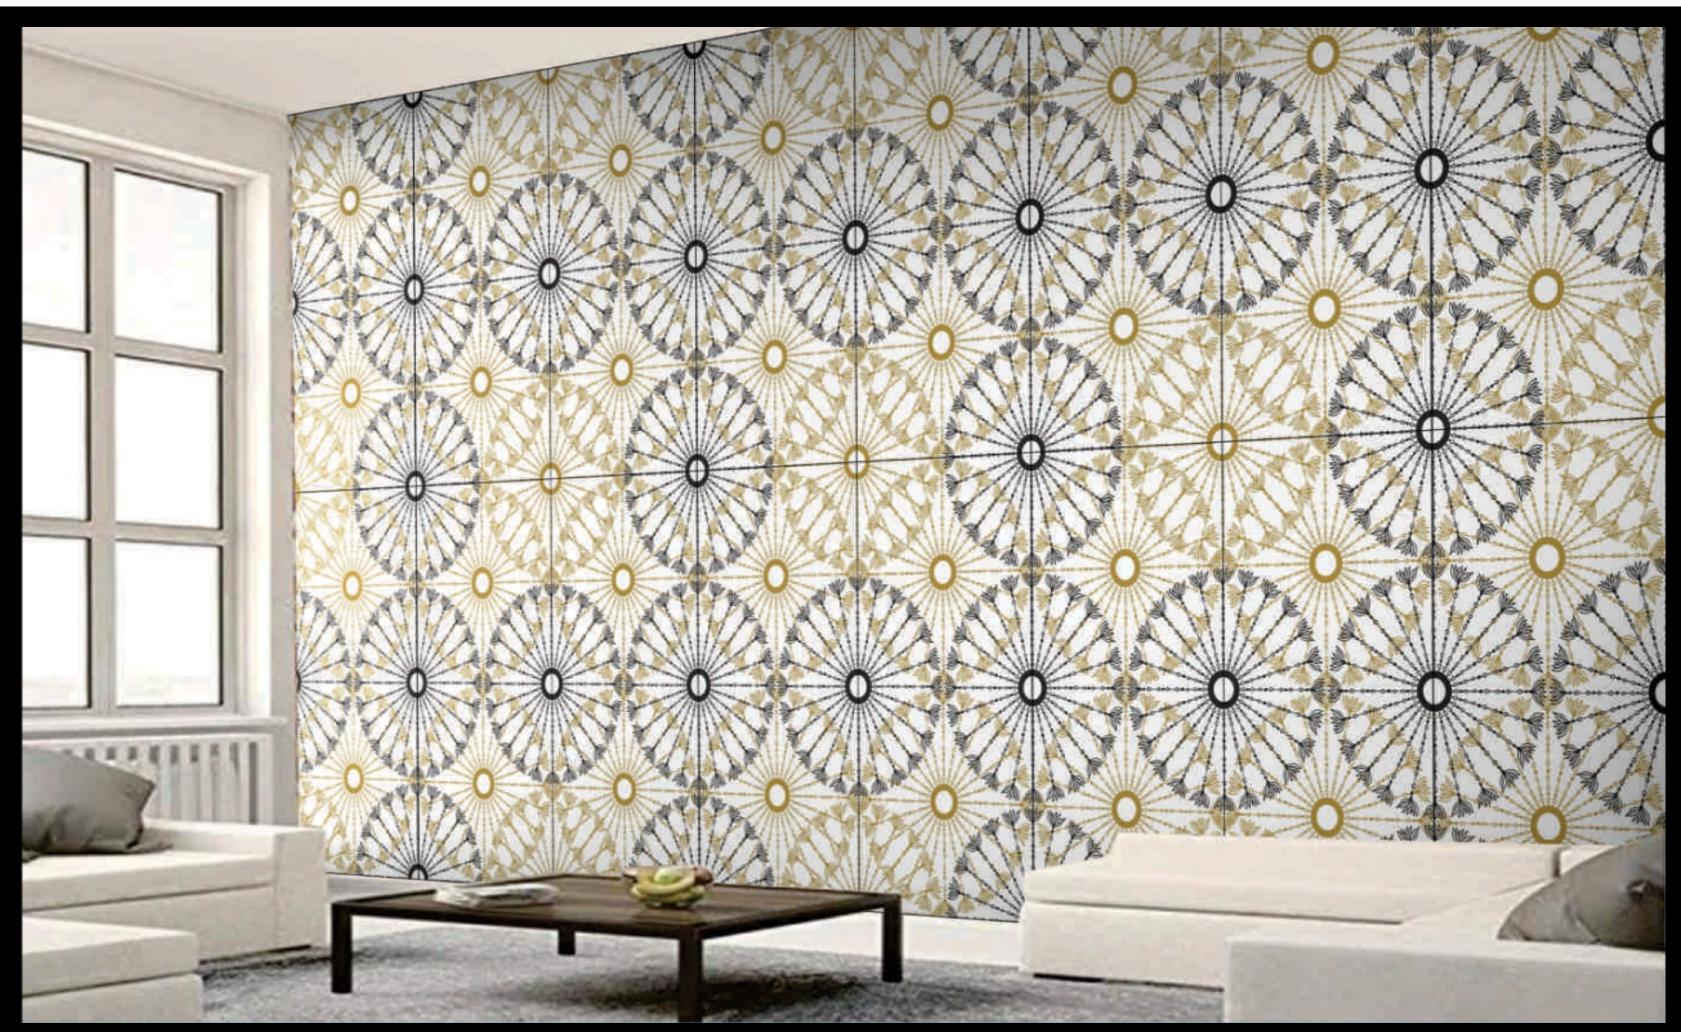

#### **CERAMIC WALLPAPER**

TILE SIZES 600X1200MM and 300X600MM ceramic wallpaper tiles used for whole wall decorate

#infinity size of wall possible

#finish glossy, satin mate & mate only

fs-wp-002026 600mmx1200mm