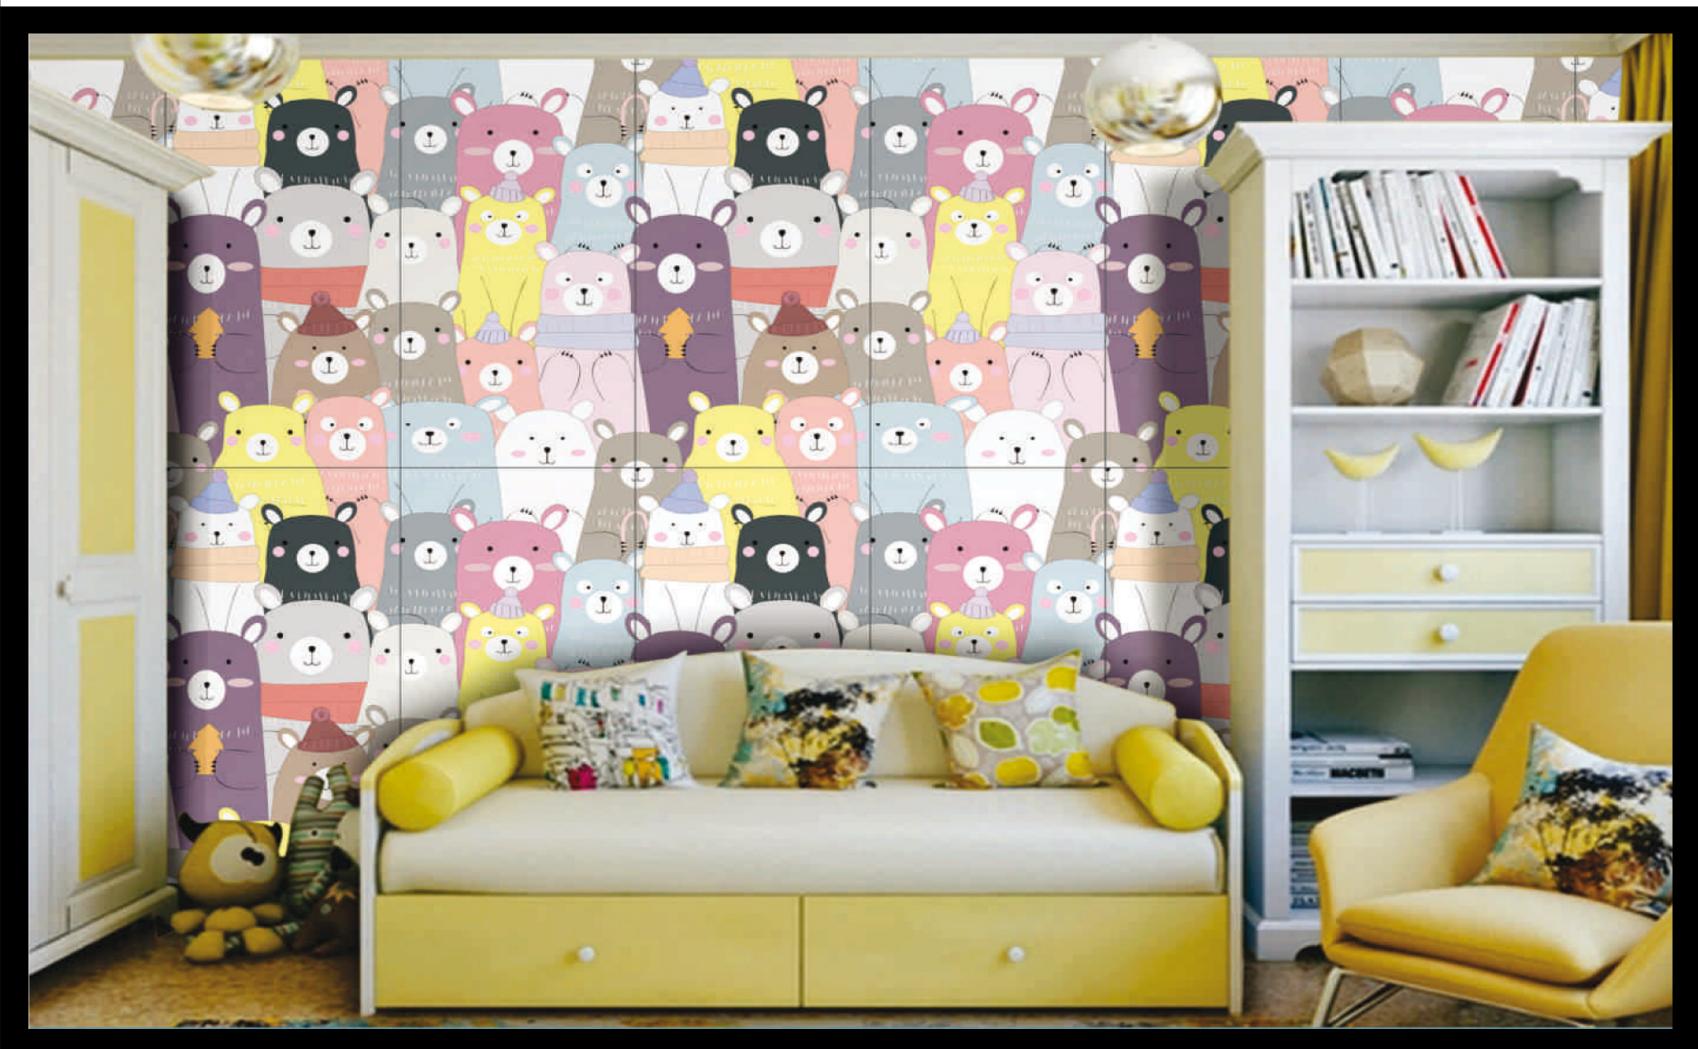

fs-wp-002038 600mmx1200mm

fs-wp-002039 600mmx1200mm

fs-wp-002041 600mmx1200mm

fs-wp-002042 600mmx1200mm

fs-wp-002043 600mmx1200mm

fs-wp-002044 600mmx1200mm

fs-wp-002045 600mmx1200mm

fs-wp-002046 600mmx1200mm