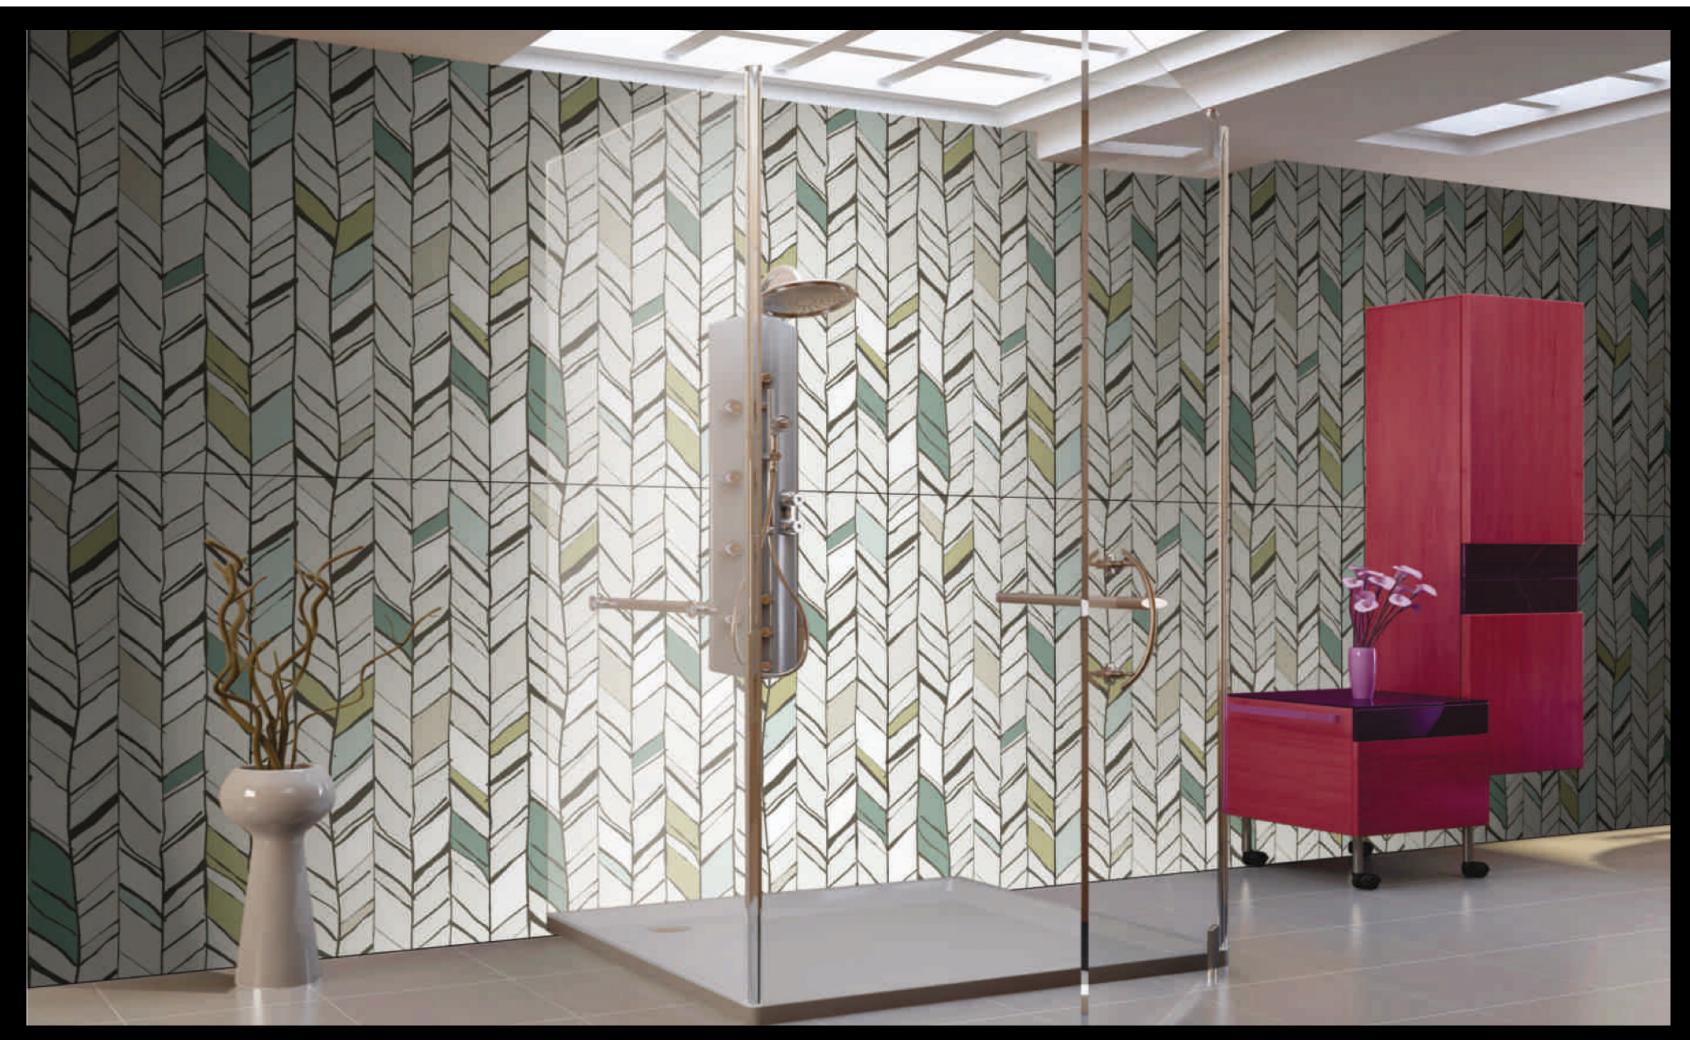

#### **CERAMIC WALLPAPER**

TILE SIZES 600X1200MM and 300X600MM ceramic wallpaper tiles used for whole wall decorate

#infinity size of wall possible

#finish glossy, satin mate & mate only

fs-wp-002026 600mmx1200mm