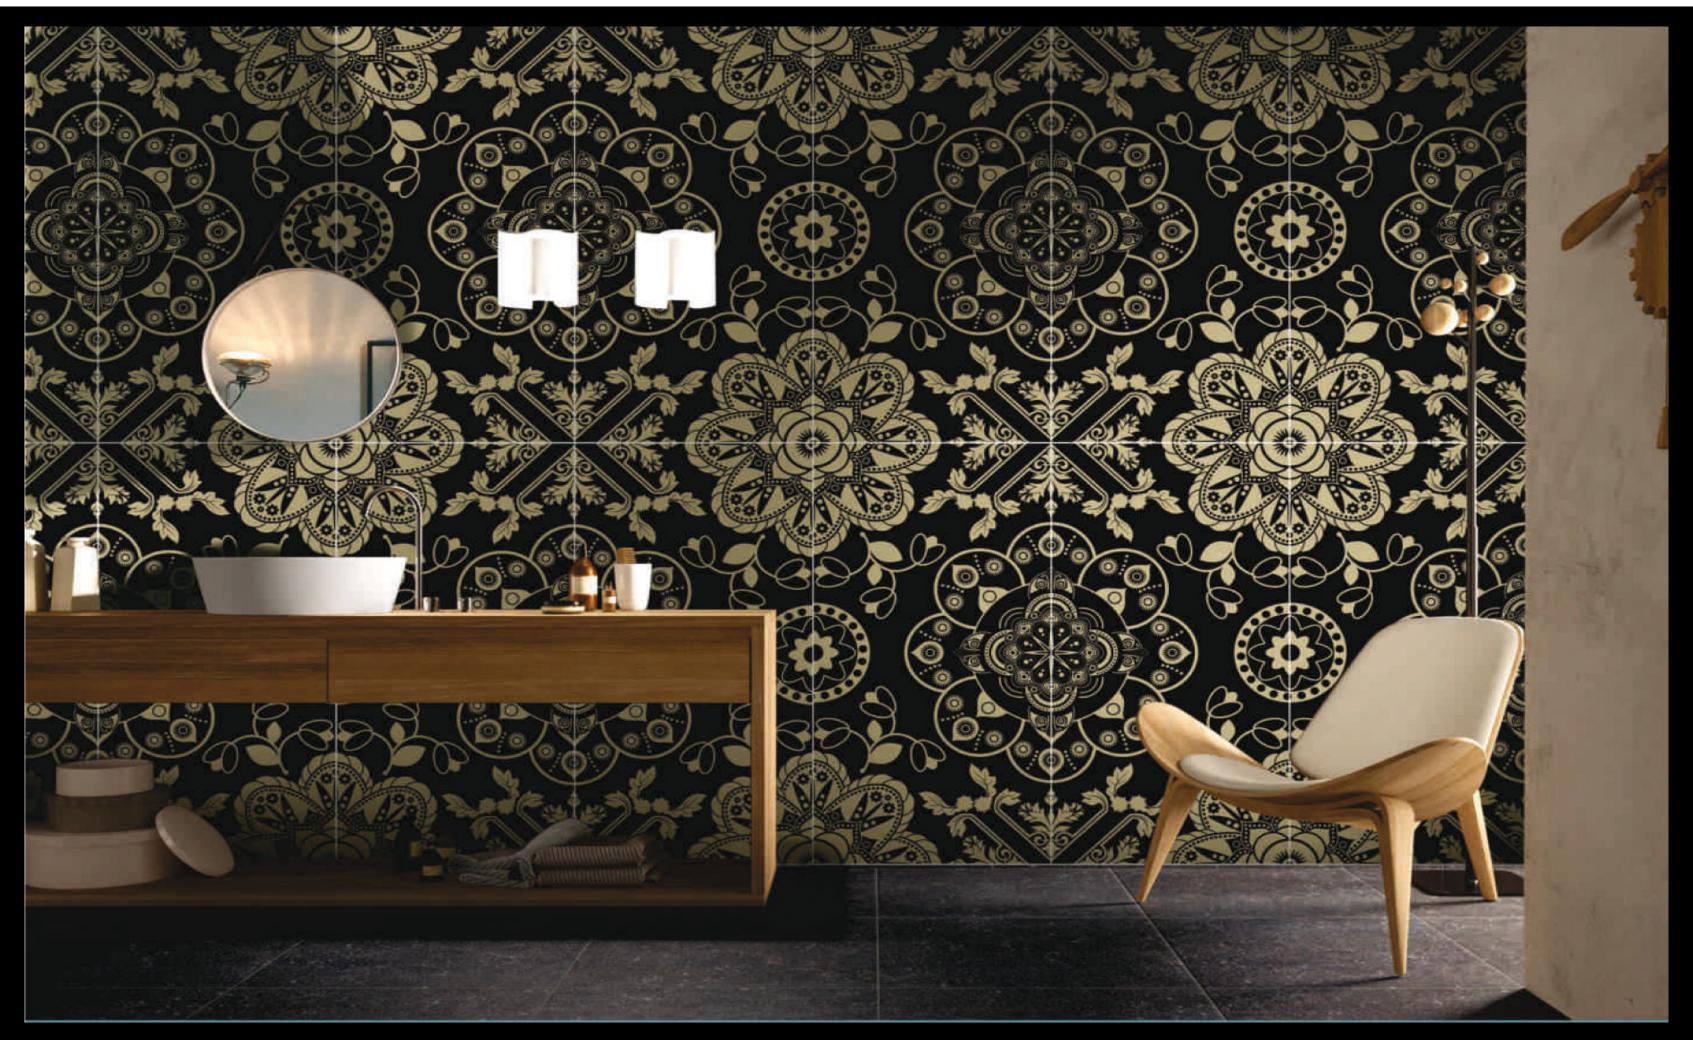

#### **CERAMIC WALLPAPER**

TILE SIZES 600X1200MM and 300X600MM ceramic wallpaper tiles used for whole wall decorate

#infinity size of wall possible

#finish glossy, satin mate & mate only

fs-wp-002026 600mmx1200mm