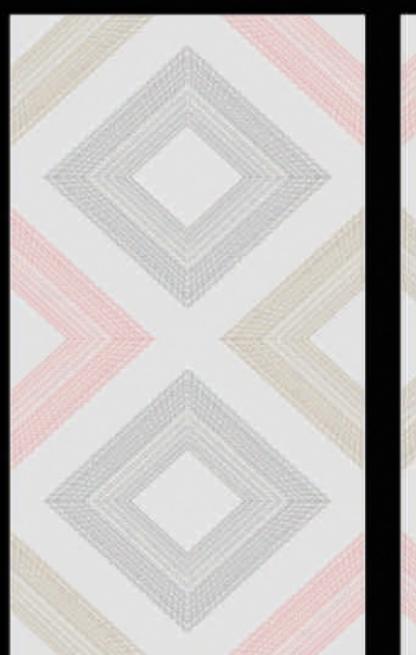

#### **CERAMIC WALLPAPER**

TILE SIZES 600X1200MM and 300X600MM ceramic wallpaper tiles used for whole wall decorate

#infinity size of wall possible

#finish glossy, satin mate & mate only

fs-wp-002026 600mmx1200mm