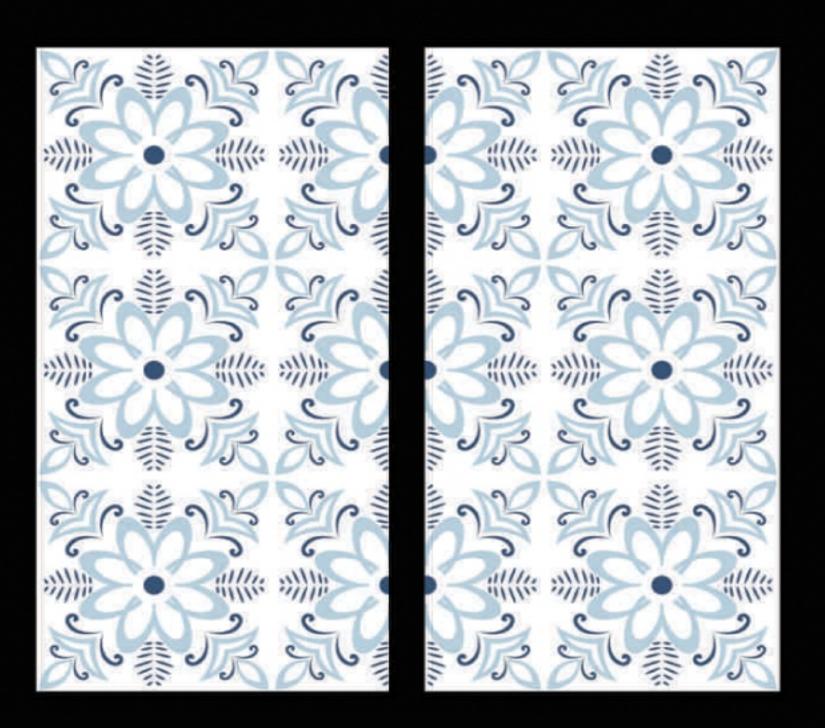

#### **CERAMIC WALLPAPER**

TILE SIZES 600X1200MM and 300X600MM ceramic wallpaper tiles used for whole wall decorate

#infinity size of wall possible

#finish glossy, satin mate & mate only

fs-wp-002026 600mmx1200mm