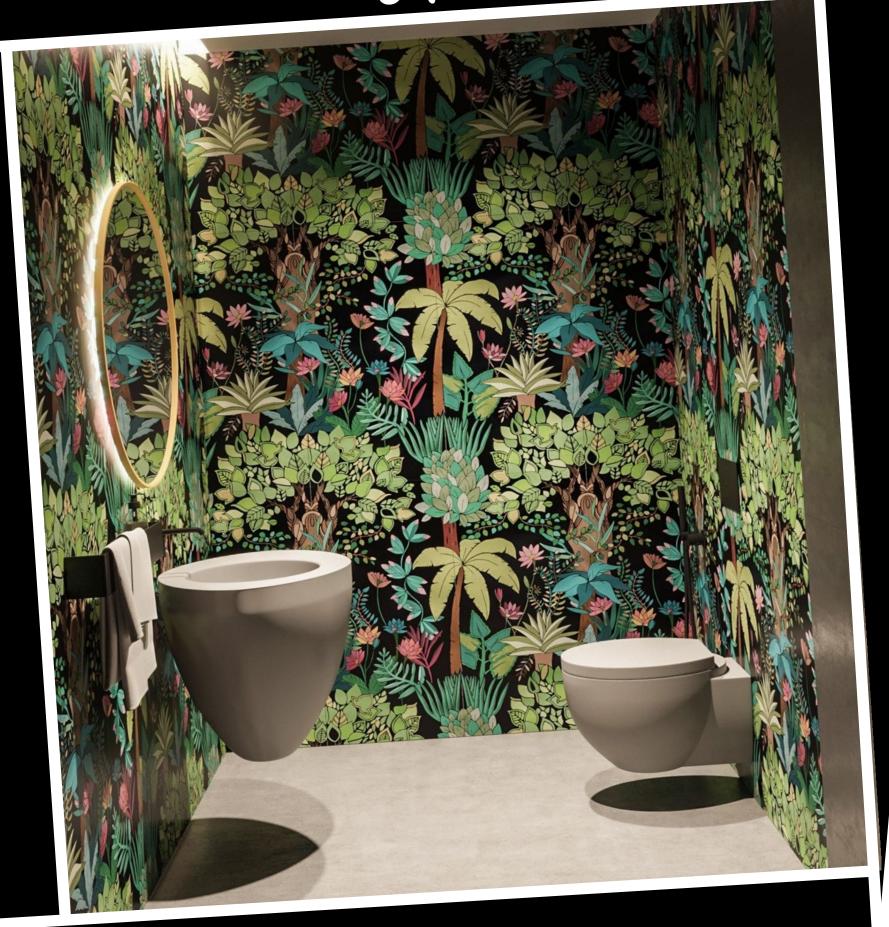

#### **CERAMIC WALLPAPER**

TILE SIZES 600X1200MM and 300X600MM ceramic wallpaper tiles used for whole wall decorate

#infinity size of wall possible

#finish glossy, satin mate & mate only

fs-wp-002026 600mmx1200mm