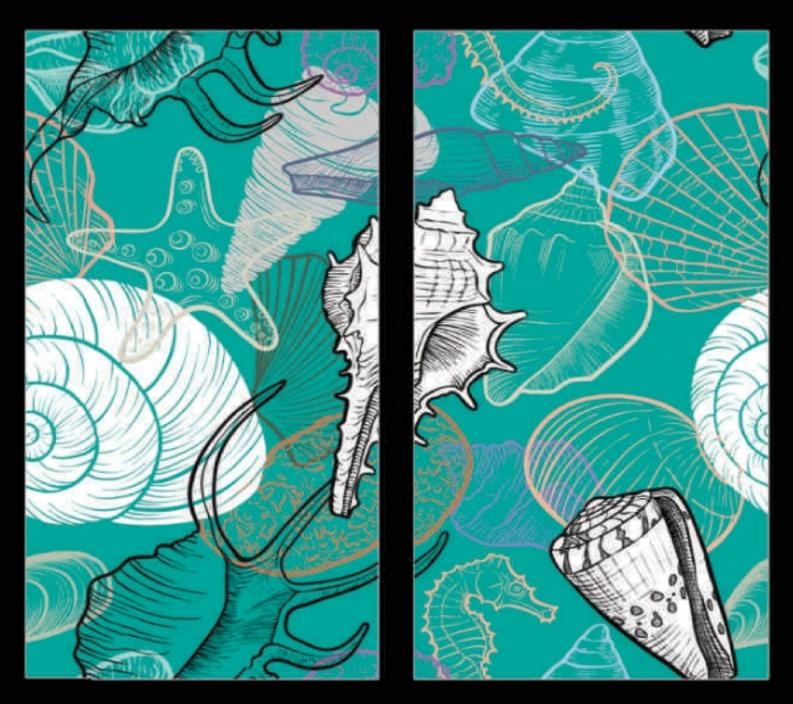

#### **CERAMIC WALLPAPER**

TILE SIZES 600X1200MM and 300X600MM ceramic wallpaper tiles used for whole wall decorate

#infinity size of wall possible

#finish glossy, satin mate & mate only

fs-wp-002026 600mmx1200mm