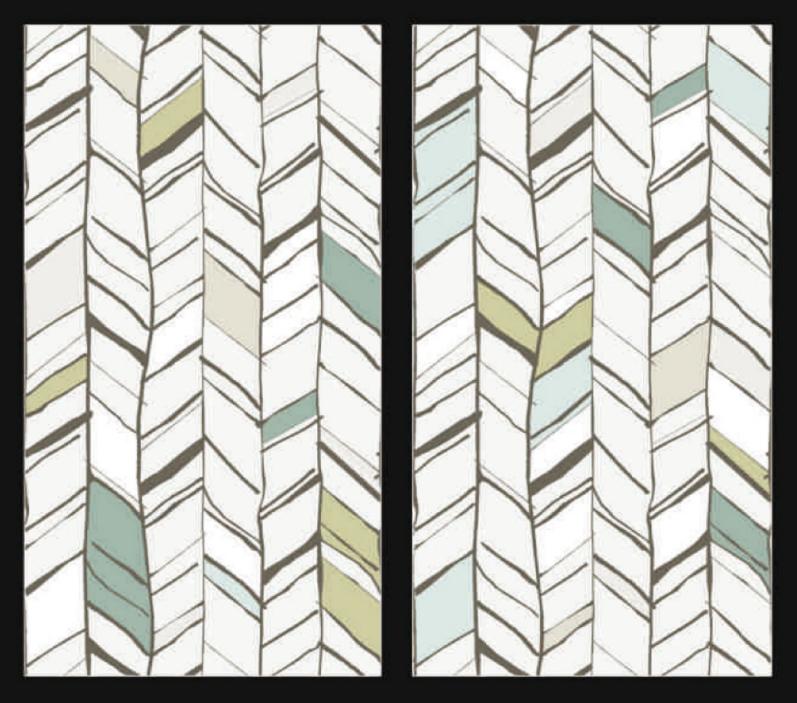

#### **CERAMIC WALLPAPER**

TILE SIZES 600X1200MM and 300X600MM ceramic wallpaper tiles used for whole wall decorate

#infinity size of wall possible

#finish glossy, satin mate & mate only

fs-wp-002026 600mmx1200mm