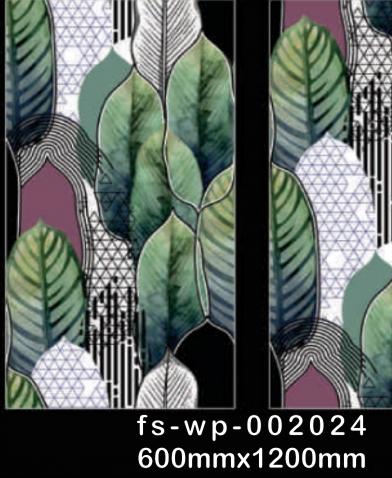

#### **CERAMIC WALLPAPER**

TILE SIZES 600X1200MM and 300X600MM ceramic wallpaper tiles used for whole wall decorate

#infinity size of wall possible

#finish glossy, satin mate & mate only

fs-wp-002026 600mmx1200mm