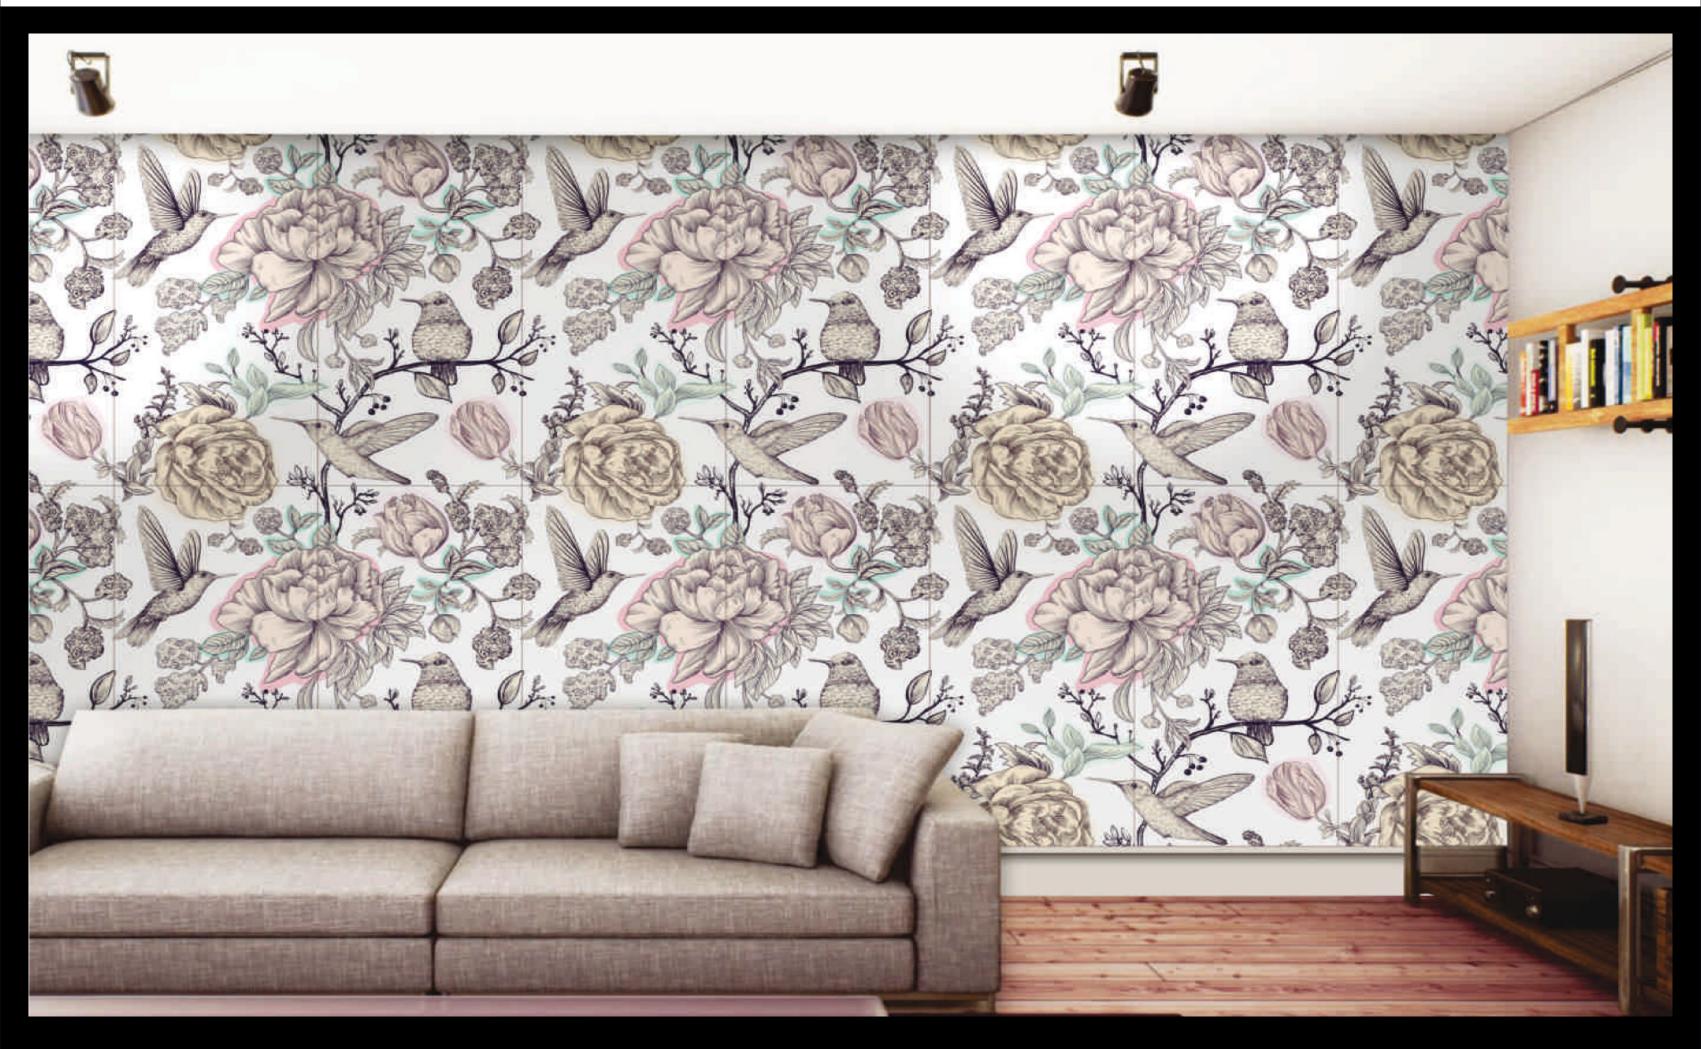

#### **CERAMIC WALLPAPER**

TILE SIZES 600X1200MM and 300X600MM ceramic wallpaper tiles used for whole wall decorate

#infinity size of wall possible

#finish glossy, satin mate & mate only

fs-wp-002026 600mmx1200mm