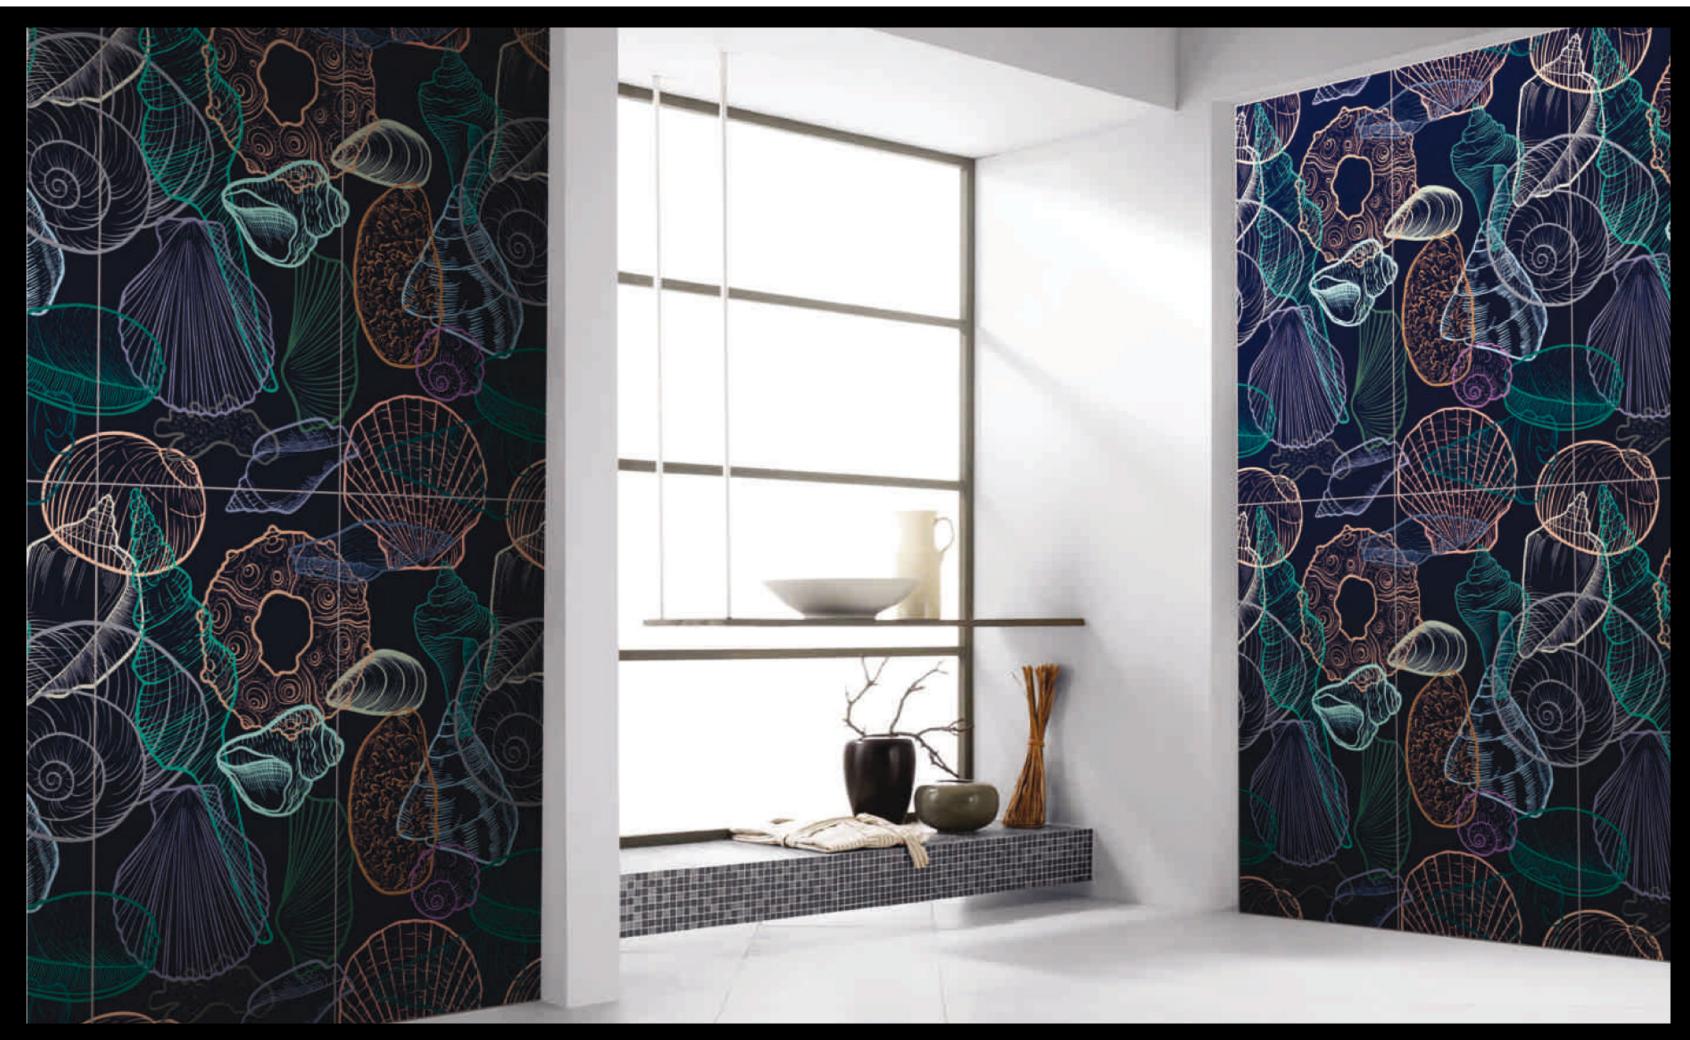

#### **CERAMIC WALLPAPER**

TILE SIZES 600X1200MM and 300X600MM ceramic wallpaper tiles used for whole wall decorate

#infinity size of wall possible

#finish glossy, satin mate & mate only

fs-wp-002026 600mmx1200mm