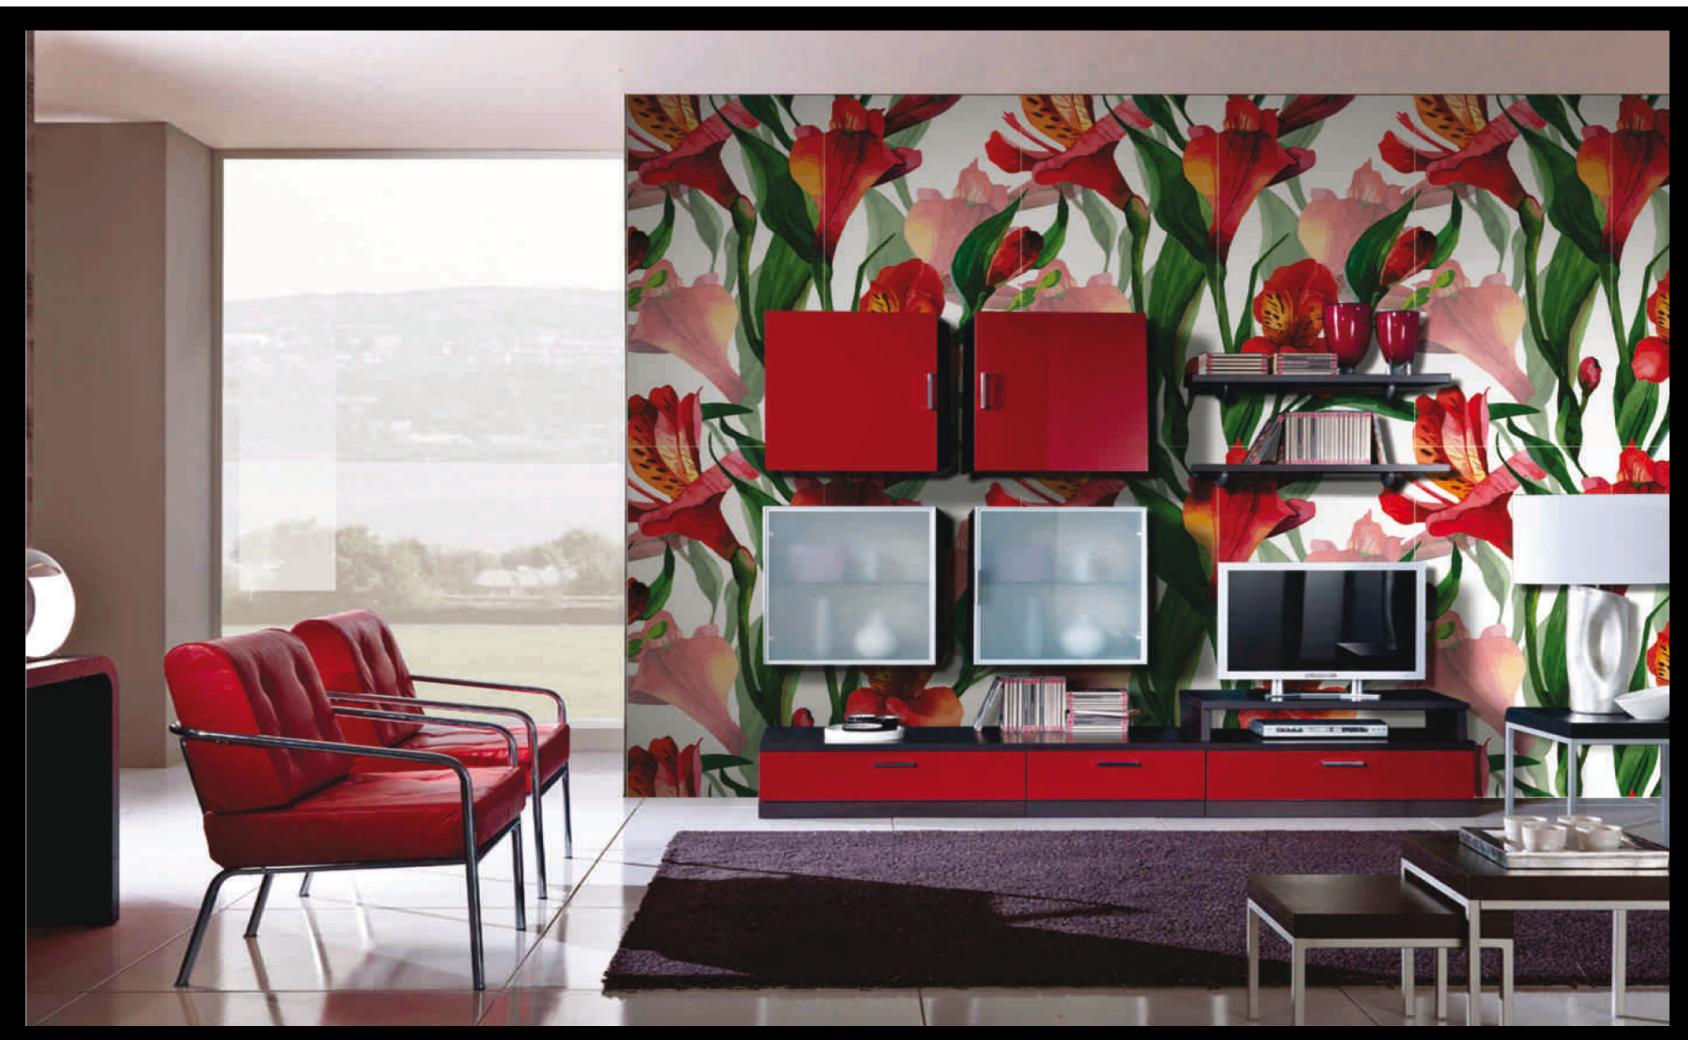

#### **CERAMIC WALLPAPER**

TILE SIZES 600X1200MM and 300X600MM ceramic wallpaper tiles used for whole wall decorate

#infinity size of wall possible

#finish glossy, satin mate & mate only

fs-wp-002026 600mmx1200mm