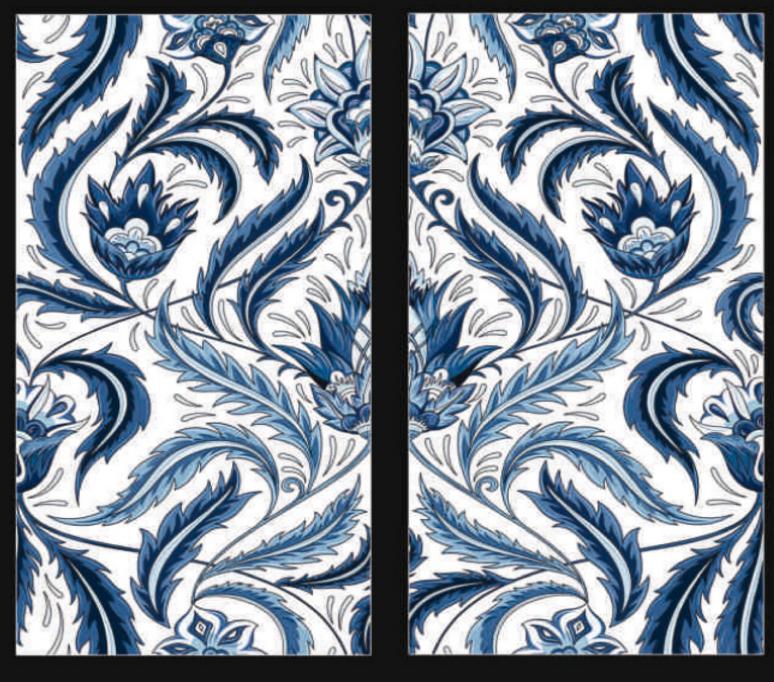

#### **CERAMIC WALLPAPER**

TILE SIZES 600X1200MM and 300X600MM ceramic wallpaper tiles used for whole wall decorate

#infinity size of wall possible

#finish glossy, satin mate & mate only

fs-wp-002026 600mmx1200mm

fs-wp-002027 600mmx1200mm

fs-wp-002029 600mmx1200mm

fs-wp-002030 600mmx1200mm

fs-wp-002031 600mmx1200mm

fs-wp-002032 600mmx1200mm

fs-wp-002033 600mmx1200mm

fs-wp-002035 600mmx1200mm

fs-wp-002037 600mmx1200mm