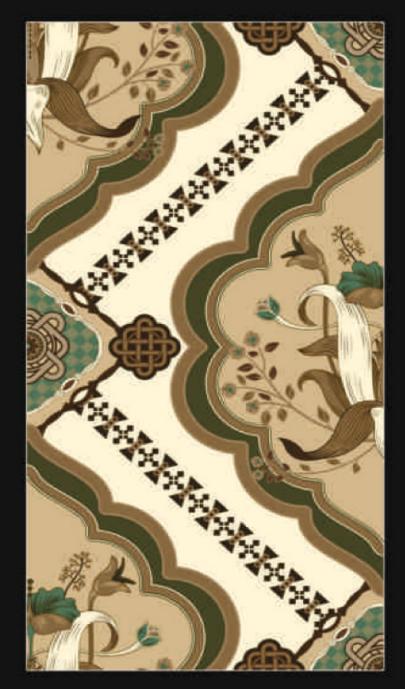

#### **CERAMIC WALLPAPER**

TILE SIZES 600X1200MM and 300X600MM ceramic wallpaper tiles used for whole wall decorate

#infinity size of wall possible

#finish glossy, satin mate & mate only

fs-wp-002026 600mmx1200mm