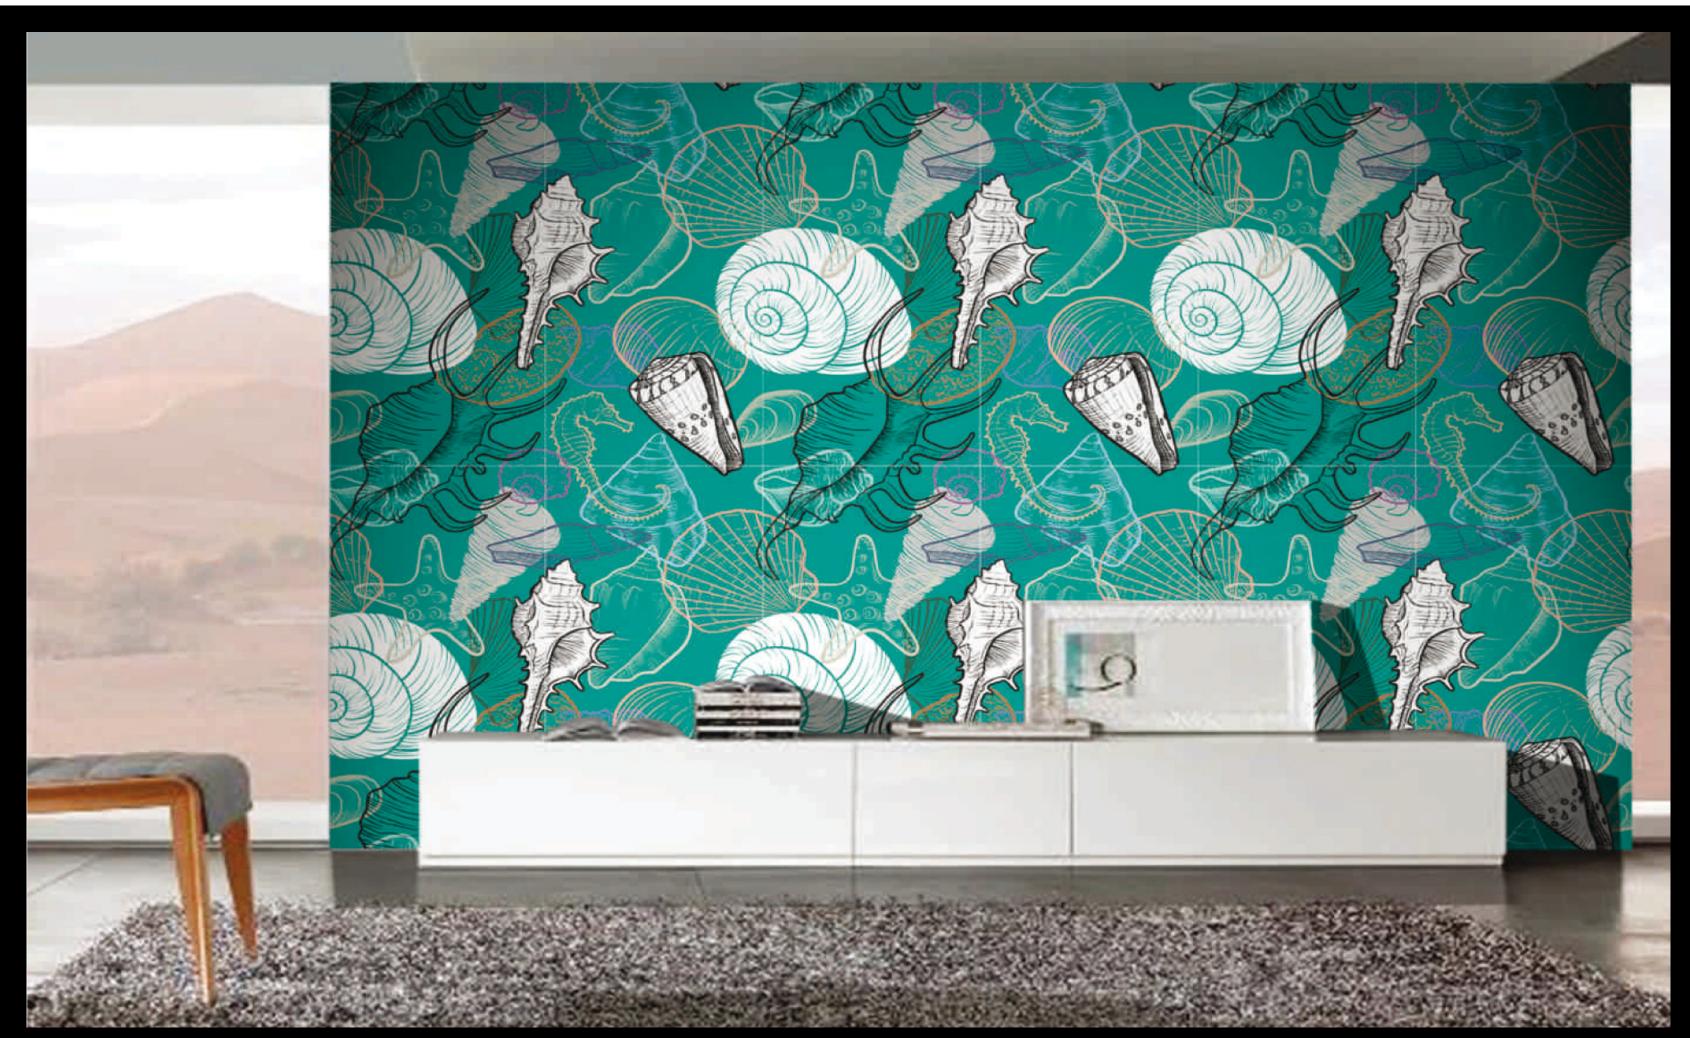

#### **CERAMIC WALLPAPER**

TILE SIZES 600X1200MM and 300X600MM ceramic wallpaper tiles used for whole wall decorate

#infinity size of wall possible

#finish glossy, satin mate & mate only

fs-wp-002026 600mmx1200mm