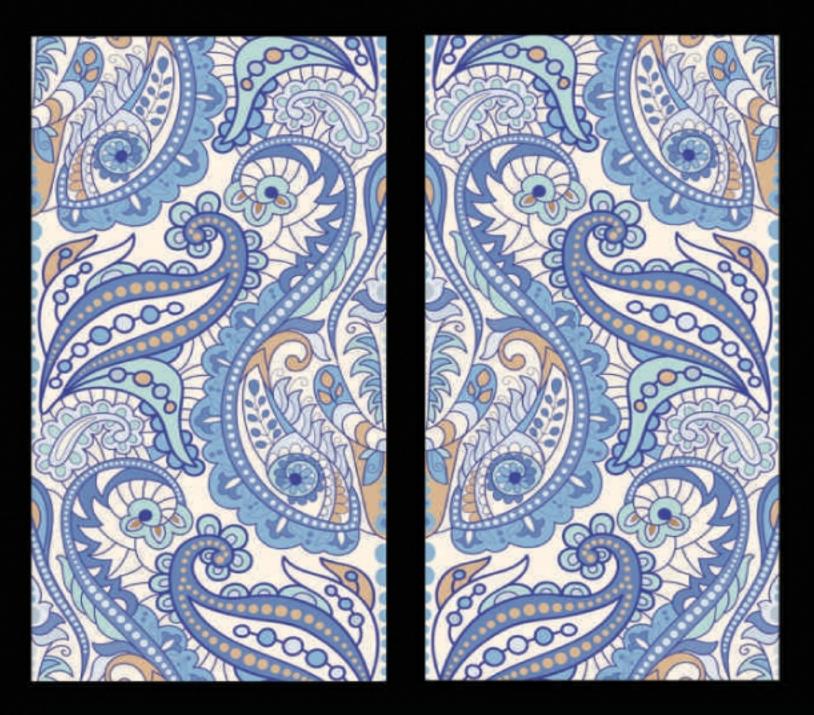

#### **CERAMIC WALLPAPER**

TILE SIZES 600X1200MM and 300X600MM ceramic wallpaper tiles used for whole wall decorate

#infinity size of wall possible

#finish glossy, satin mate & mate only

fs-wp-002026 600mmx1200mm