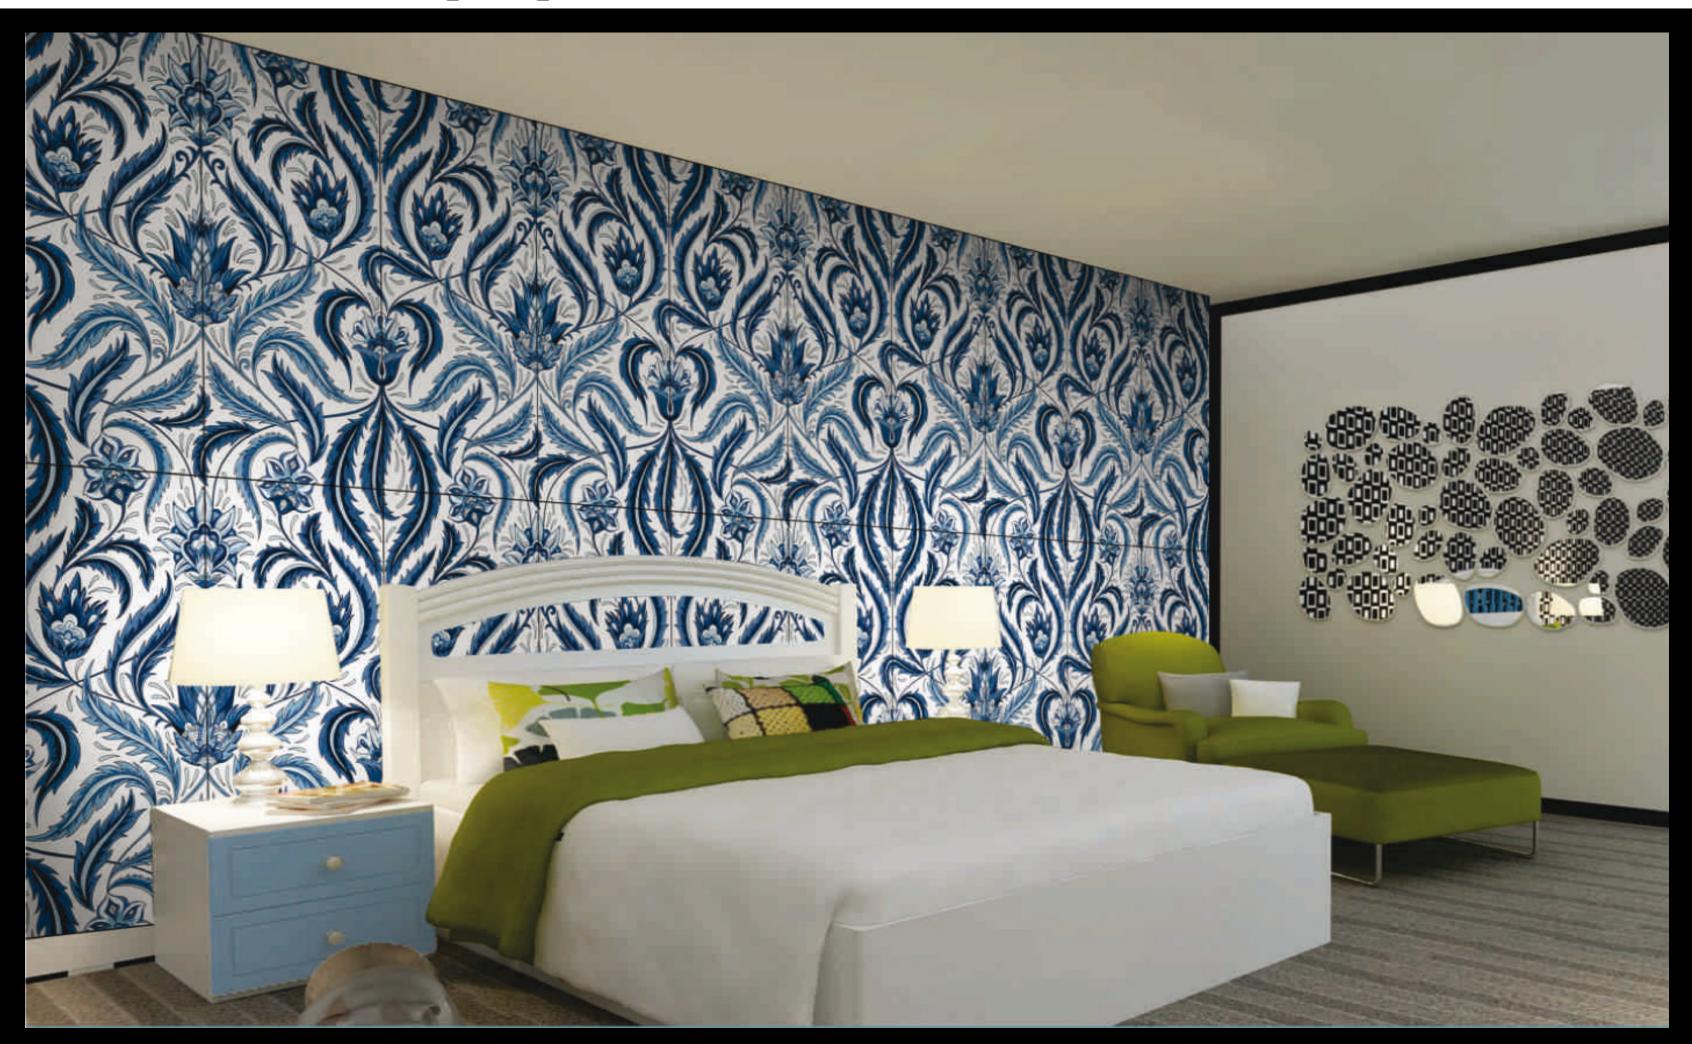

#### **CERAMIC WALLPAPER**

TILE SIZES 600X1200MM and 300X600MM ceramic wallpaper tiles used for whole wall decorate

#infinity size of wall possible

#finish glossy, satin mate & mate only

fs-wp-002026 600mmx1200mm