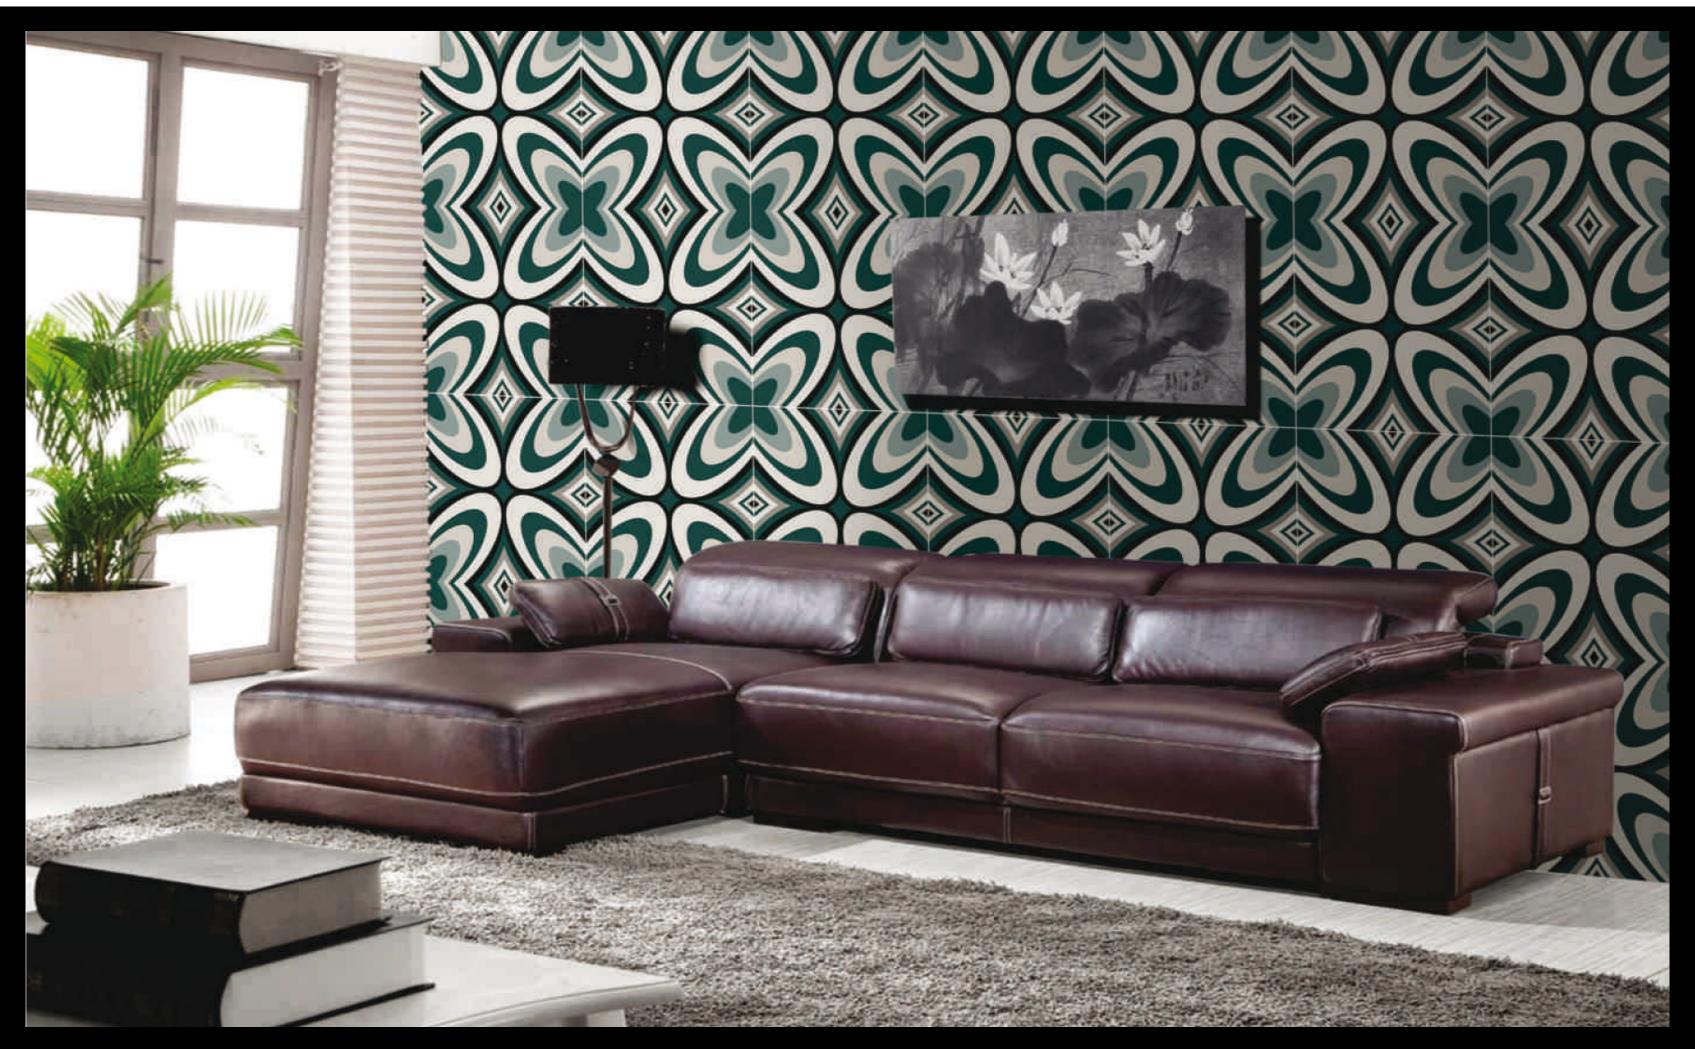

#### **CERAMIC WALLPAPER**

TILE SIZES 600X1200MM and 300X600MM ceramic wallpaper tiles used for whole wall decorate

#infinity size of wall possible

#finish glossy, satin mate & mate only

fs-wp-002026 600mmx1200mm